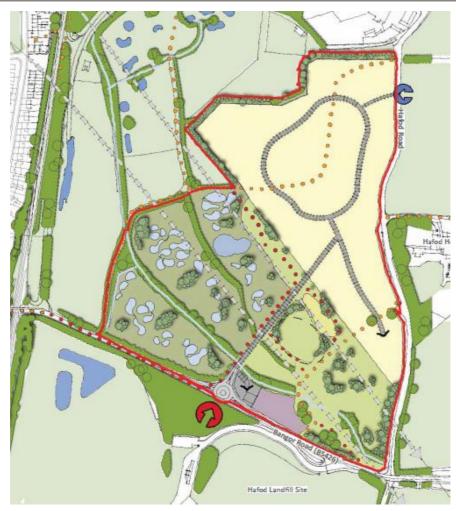

## SITE:

Former Dennis Ruabon Brickworks, Wrexham.

Following the refusal of outline planning permission for up to 300 dwellings, Class A1, B1, B2 & B8 development Hourigan Connolly were appointed to provide expert witness services in relation to planning matters for an appeal that was heard by way of a Public Inquiry.

The appeal was subsequently recovered by the Welsh Ministers.

Whilst the proposals were contrary to the provisions of the adopted Development Plan we were able to demonstrate that other significant material

considerations outweighed this conflict.

The appeal was subsequently allowed and planning permission was granted in November 2016.