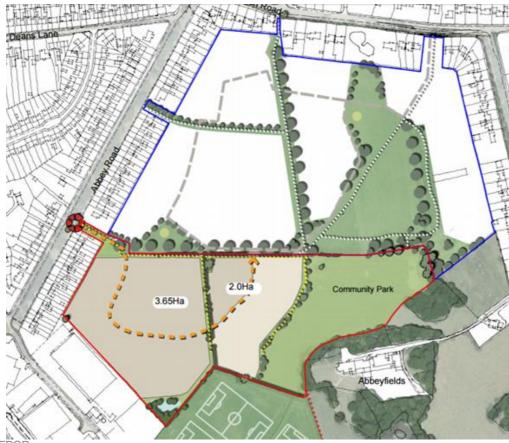

## SITE:

Land East of Abbey Road, Sandbach, Cheshire East. Following the refusal of outline planning permission Hourigan Connolly were appointed to provide expert witness services in relation to planning matters for an appeal that was heard by way of a Public Inquiry. The appeal was subsequently recovered by the Secretary of

State. Despite the site being located in a Strategic Gap and notwithstanding the recent adoption of a Neighbourhood Development Plan we were able to demonstrate that relevant Development Plan policies relating to the supply of housing were out-of-date being

out-of-date and that the development was sustainable.

The appeal was subsequently allowed by the Secretary of State and planning permission was granted for 165 dwellings in October 2016.