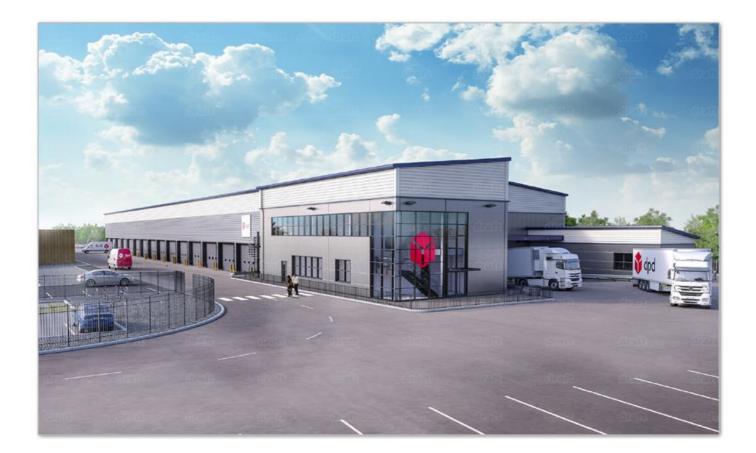

## SITE:

Land at Greengate, Chadderton, Oldham, Greater Manchester, M24 1SA. Hourigan Connolly coordinated the preparation and submission of a detailed planning application for a new 5,560 sq. m storage and distribution facility and associated works on this previously developed site in Oldham. Working to tight timescales our team worked in conjunction with Senior Officers of Oldham Council to secure swift consideration of this £11M scheme by the Council's Planning Committee. Members gave unanimous support was given for the proposals resulting in the granting of detailed planning permission without any onerous planning conditions, very few precedent conditions and no planning obligations. Once built the facility will be occupied by the DPD Group