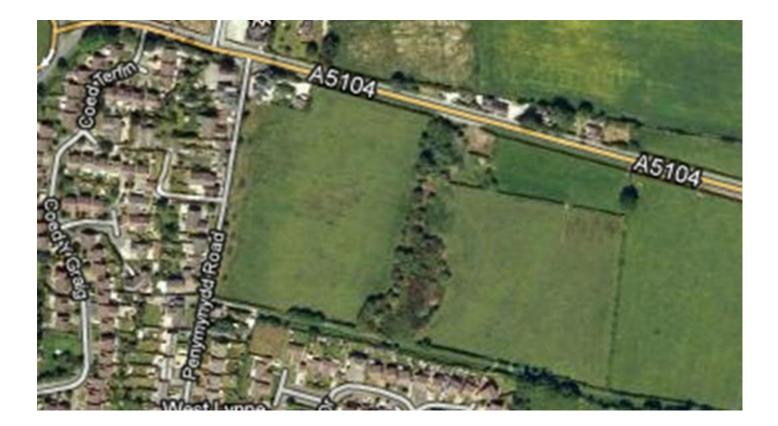

## CASE STUDY Residential

**CLIENT:** Elan Homes & Redrow Homes.

SITE: The Former White Lion PH & Surrounding Land, Penymynydd, Flintshire. Following our successful involvement with the redevelopment of the nearby Meadowslea Hospital for Elan Homes we were jointly instructed by Elan Homes & Redrow Homes to provided planning consultancy support and organise a community consultation event in relation to the development of this predominantly greenfield site.

Despite significant local opposition detailed planning permission was subsequently granted for 88 new homes and associated facilities which were

thereafter completed by the developers in this high demand area.