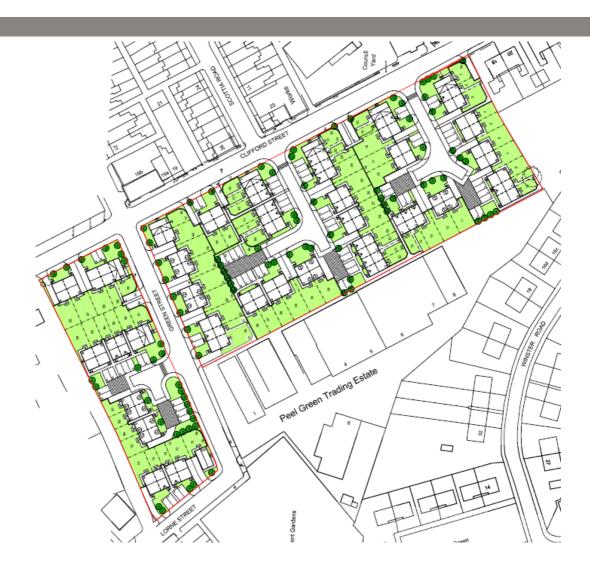

## SITE:

Peel Green, Eccles, Salford.

Hourigan Connolly was instructed to assist with detailed planning applications for the redevelopment of a former rubber factory within an Established Employment Area in order to provide 74 dwellings.

Following a successful local consultation event we successfully demonstrated to Officers of the Council that continued use of the land for employment purposes was unviable and that significant benefits would arise if the land was redeveloped for residential

purposes. Consequently Members resolved to support the proposals.