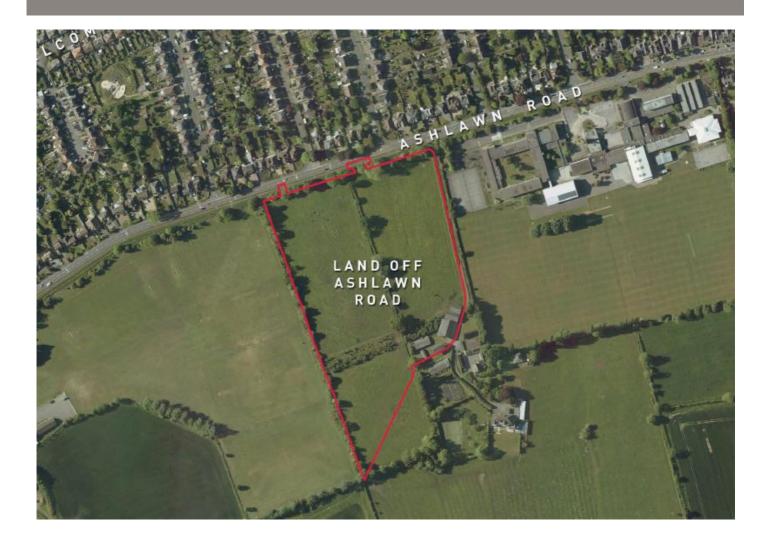

## CASE STUDY Residential

CLIENT: Richborough Estates.

**SITE:** Land off Ashlawn Road, Hillmorton, Rugby. Hourigan Connolly successfully co-ordinated the submission of an outline planning application for residential development on a greenfield site adjoining the settlement of Hillmorton, Rugby. This was pre-dated by a public consultation event and formal pre-application discussions with Officers. Outline Planning Permission was granted in April 2015 subject to the completion of a Section 106 Agreement. In addition to the planning and project management services, Hourigan Connolly promoted this site for residential development through Rugby Borough Council's Call for Sites process, to inform the Strategic Housing Land Availability Assessment.