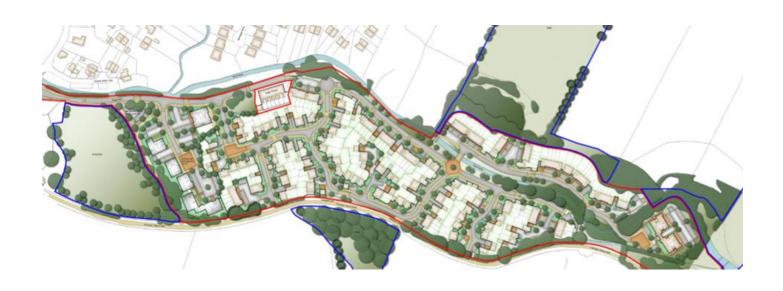

## SITE:

Forge Works, Chinley, Derbyshire.

Acting on behalf of Innovation Forge Limited and Woodford Land Limited Hourigan Connolly helped secure outline planning permission on appeal for a mixed use scheme comprising up to 182 dwellings, office space and a children's

day nursery on this derelict and dilapidated former industrial site in the High Peak. The outline planning application was refused by High Peak Borough Council in November 2012. An appeal was subsequently lodged and a Public Inquiry was held in the Spring of 2013. In